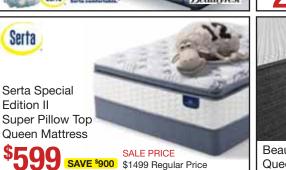

Same Day **Delivery Available White Glove Delivery** 

Serta

**Labor Day Instant Savings!** 

**LOWEST PRICES EVER!** 

MOTION BASE

on select Serta® iComfort®Mattress Sets\*

Queen Mattresses from \$999

\*Choose one of the following: Purchase a Serta® iComfort® or iComfort® Hybrid mattress between August 14, 2019 and September 9, 2019 and receive up to \$500 in savings. Plus, save up to \$400 on a qualified Serta adjustable foundation. Savings offers on both the mattresses and adjustable foundations will vary by model and size. The maximum \$900 savings applies to King size eligible mattresses and a King size Motion Perfect adjustable base. Or purchase a Serta® (Comfort® or iComfort® Hybrid mattress set between August 14, 2019 and September 9, 2019 and receive a free upgrade to a Serta Motion Slim adjustable foundation of the same size. Visit Serta.com for details. © 2019 Serta Inc.