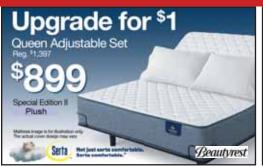

Same Day **Delivery Available White Glove Delivery** 

Serta

**Labor Day Instant Savings!** 

**LOWEST PRICES EVER!** 

MOTION BASE

on select Serta® iComfort®Mattress Sets\*

Queen Mattresses from \$999

\*Choose one of the following: Purchase a Serta® iComfort® or iComfort® Hybrid mattress between August 14, 2019 and September 9, 2019 and receive up to \$500 in savings. Plus, save up to \$400 on a qualified Serta adjustable foundation. Savings offers on both the mattresses and adjustable foundations will vary by model and size. The maximum \$900 savings applies to King size eligible mattresses and a King size Motion Perfect adjustable base. Or purchase a Serta® (Comfort® or iComfort® Hybrid mattress set between August 14, 2019 and September 9, 2019 and receive a free upgrade to a Serta Motion Slim adjustable foundation of the same size. Visit Serta.com for details. © 2019 Serta Inc.