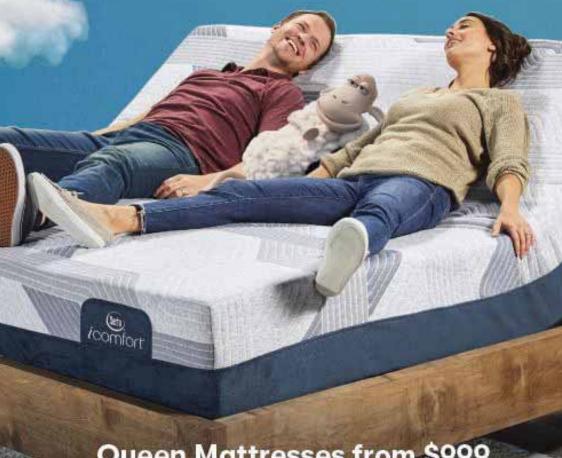

Same Day **Delivery Available White Glove Delivery** 

Serta

**Labor Day Instant Savings!** 

**LOWEST PRICES EVER!** 

MOTION BASE

on select Serta® iComfort®Mattress Sets\*

Queen Mattresses from \$999

\*Choose one of the following: Purchase a Serta® iComfort® or iComfort® Hybrid mattress between August 14, 2019 and September 9, 2019 and receive up to \$500 in savings. Plus, save up to \$400 on a qualified Serta adjustable foundation. Savings offers on both the mattresses and adjustable foundations will vary by model and size. The maximum \$900 savings applies to King size eligible mattresses and a King size Motion Perfect adjustable base. Or purchase a Serta® (Comfort® or iComfort® Hybrid mattress set between August 14, 2019 and September 9, 2019 and receive a free upgrade to a Serta Motion Slim adjustable foundation of the same size. Visit Serta.com for details. © 2019 Serta Inc.