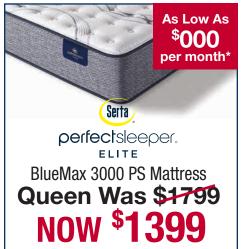

## America's MATTRESS

Welborn Eurotop Mattress
King Was \$1299
NOW \$749

Welborn Eurotop Mattress

Queen Was \$999

NOW \$449

perfectsleeper.

Thistlepark II SPT Mattress King Was \$1599

**NOW \$999** 

Thistlepark II FM Mattress

Queen Was \$1049

**NOW \$649** 