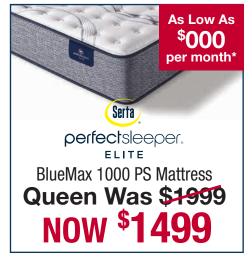

## America's MATTRESS

Welborn Eurotop Mattress
King Was \$1299
NOW \$749

Welborn Eurotop Mattress

Queen Was \$999

NOW \$449

perfectsleeper.

Thistlepark II SPT Mattress King Was \$1599

**NOW \$999** 