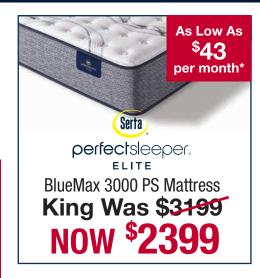

## America's MATTRESS

Welborn Eurotop Mattress
King Was \$1299
NOW \$749

Welborn Eurotop Mattress

Queen Was \$999

NOW \$449

perfectsleeper.

Thistlepark II SPT Mattress King Was \$1599

**NOW \$999** 