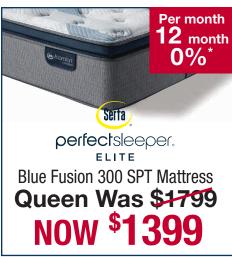

## America's MATTRESS

Welborn Eurotop Mattress
King Was \$1299
NOW \$749

Welborn Eurotop Mattress

Queen Was \$999

NOW \$449

perfectsleeper.

Thistlepark II SPT Mattress King Was \$1599

**NOW \$999** 

Thistlepark II FM Mattress

Queen Was \$1049

**NOW \$649** 