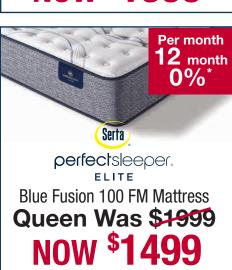

## America's MATTRESS

Welborn Eurotop Mattress
King Was \$1299
NOW \$749

Welborn Eurotop Mattress

Queen Was \$999

NOW \$449

perfectsleeper.

Thistlepark II SPT Mattress King Was \$1599

**NOW \$999** 