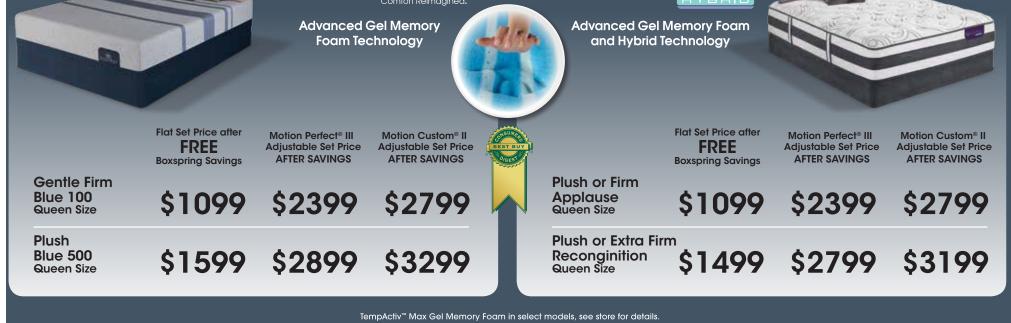

## Serta icomfort FREE boxspring OR SAVE TO \$12000 on a Serta® Motion Custom® II

on a Serta<sup>®</sup> Motion Custom<sup>®</sup> Adjustable Foundation\*

HELPS COMFORTABLY COOL & SUPPORT EVERY CURVE OF YOUR BODY

(Serta) (Comfort)

icomfort

The Consumer's Digest Best Buy seal, editorial review text, references to the editorial review, and Consumer's Digest Best Buy rating are registered certification marks and trademarks of Consumers Digest Communications, LLC used under paid license. For award information, visit www.consumersdigest.com. The Women's Choice Award® is a registered trademark of WomenCertified Inc. The Women's Choice Award® seal, trademarks and survey results used under paid license. †Source: Furniture Today Top U.S. Bedding Producers, June 13th 2016.

National Sleep Foundation's logo, name, materials and/or insights used under license from NSF in exchange for Serta's financial support of NSF's sleep research and educational activities.

\*Purchase any Serta iComfort<sup>®</sup> dr iComfort<sup>®</sup> Hybrid mattress set between November 8 - November 27, 2017 and receive either a free standard box spring (same size as the mattress purchased) or up to \$1200 off a qualified Serta adjustable foundation. Savings offers on the adjustable foundations will vary by model and size and are available only with the Motion Perfect<sup>®</sup> III and Motion Custom<sup>®</sup> II adjustable foundation models. Maximum \$1200 savings applies only to King size Motion Custom<sup>®</sup> II adjustable only on qualified purchases made at participating retailers while supplies last. Product availability, pricing and offer dates may vary by retail location. Void where prohibited by law. © 2017 Serta, Inc.