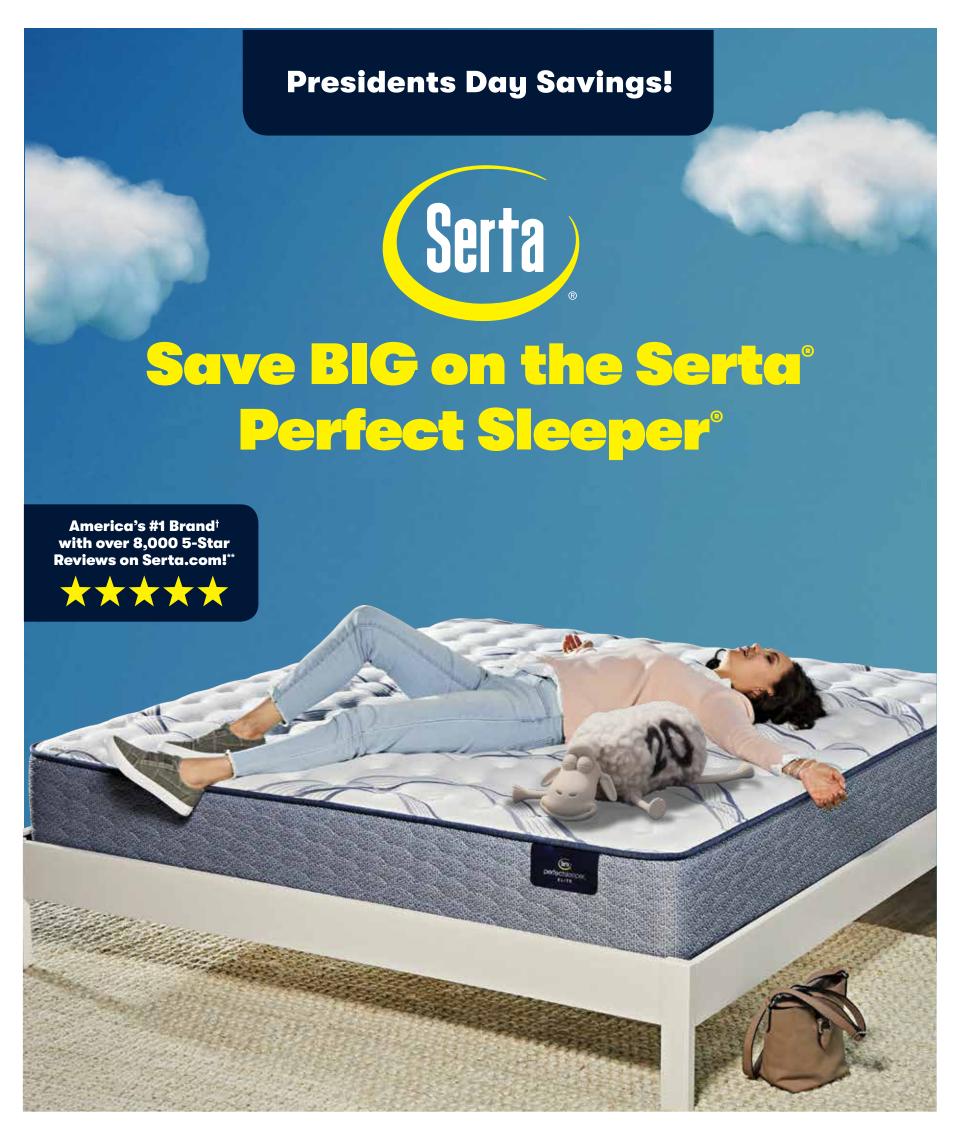

## **HURRY-THESE SAVINGS WON'T LAST LONG!**

## SAVE NOW!

Pertect Sleeper

QUEEN MATTRESSES as low as

Perfect Sleeper \$899

KING......\$1399

KING......\$1599

iComfort® Hybrid
Blue Fusion 500
Extra Firm
\$1599
QUEEN MATTRESS
TWIN XL...........\$1249
FULL..........\$1419
KING.........\$2099

Not just sorta comfortable. Serta comfortable.™

FREE Delivery & FREE Set Up with minimum purchase

(Removal of old set is available)

\*Purchase an iComfort® by Serta mattress between February 5, 2020 and March 9, 2020 and receive up to \$600 in savings. Savings offers on the mattresses will vary by model and size. The maximum \$600 savings applies to King size eligible mattresses and a King size Motion Perfect adjustable base. Visit Serta.com for details. © 2020 Serta Inc.
†TraQline U.S. unit share 12 months ended 9/30/18. \*\*Based on total number of 5 star product reviews on Serta.com from 2012-2019.