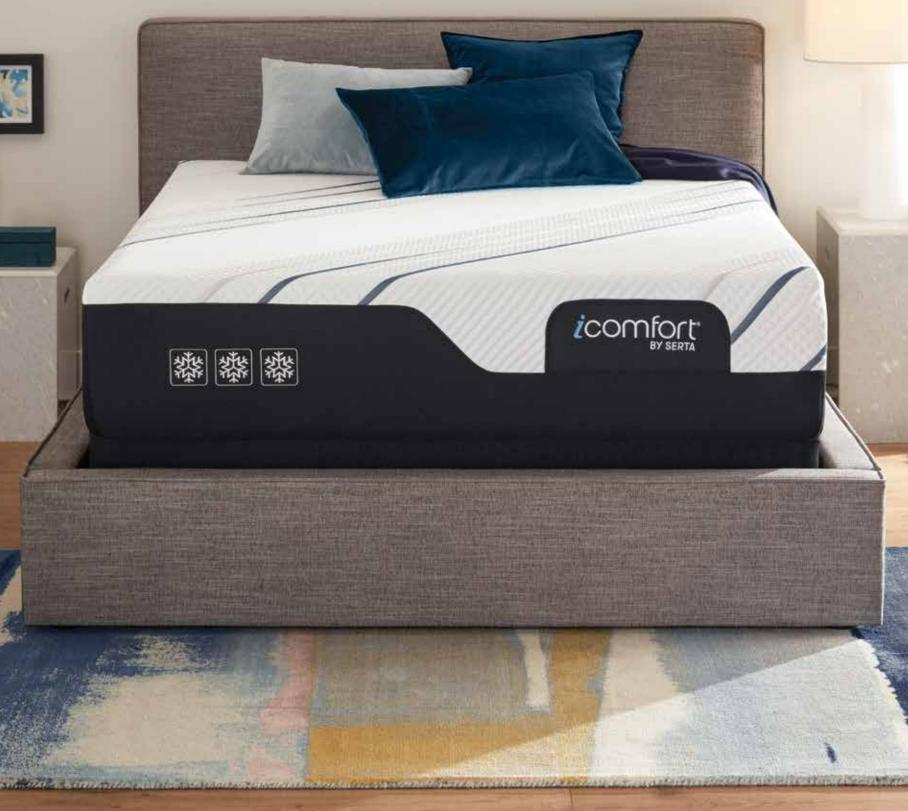

## SAVE to \$600

on select Serta® iComfort® Mattress Sets

## FRE UPGRADE TO MOTION SLIM

ON ANY QUEEN Serta icomfort OR

(Serta) icomfort

**MONTHS SPECIAL FINANCING AVAILABLE** 

FREE Delivery & FREE Set Up with minimum purchase (Removal of old set is available)

Serta, ¿comfort°

TempActiv<sup>™</sup> Max Gel Memory Foam In select models, see store for details.

TempActiv<sup>™</sup> Gel Memory

Foam with an Advanced

Coil Support System

**CF 1000** \$ 1399 Medium Queen Size

**Adjustable** Set Price AFTER SAVINGS

\$ 1948

Motion Essentials™

Motion Perfect® Adjustable Set Price AFTER SAVINGS

CF 3000 Plush Queen Size \$ 1999

Mattress Set Price **AFTER SAVINGS** 

\$2548

\$3098 Reg. \$3398

TempActiv™ Gel Memory Foam with an Advanced Coil Support System

**CF 4000** Firm Queen Size Reg. \$2399

Reg. \$2099

Reg. \$2648

Reg. \$3798

urchase a Serta® iComfort® or iComfort® Hybrid mattress between February 5, 2020 and March 9, 2020 and receive up to \$200 in savings. Plus, save up to \$400 on a qualified Serta adjustable foundation. Savings offers on both the mattresses and adju foundations will vary by model and size. The maximum \$600 savings applies to King size eligible mattresses and a King size Motion Perfect adjustable base. See store for details. These offers may not be applied to previous purchases, cannot be combined with other offers and are available only on qualified purchases made at participating retailers in the 50 United States and the District of Columbia while supplies last. Product availability, pricing and offer dates may vary by retail location. Void where prohibited by law. © 2020 Serta Inc.