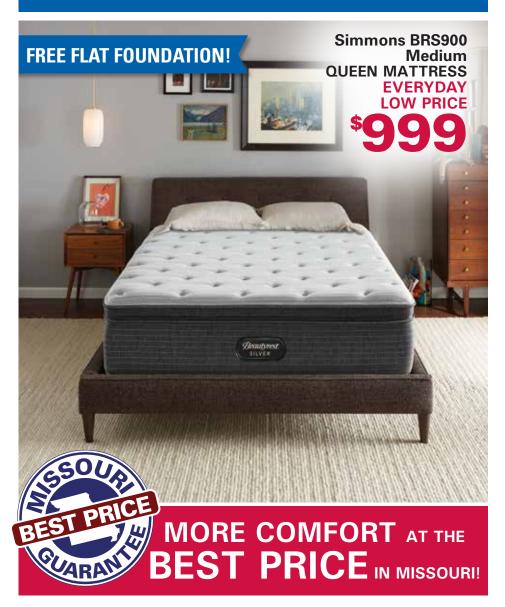

Ember Springs Plush QUEEN MATTRESS

Memory Foam · Hybrid · Pocketed Coil
Find your Comfort Match for a guaranteed better night's rest